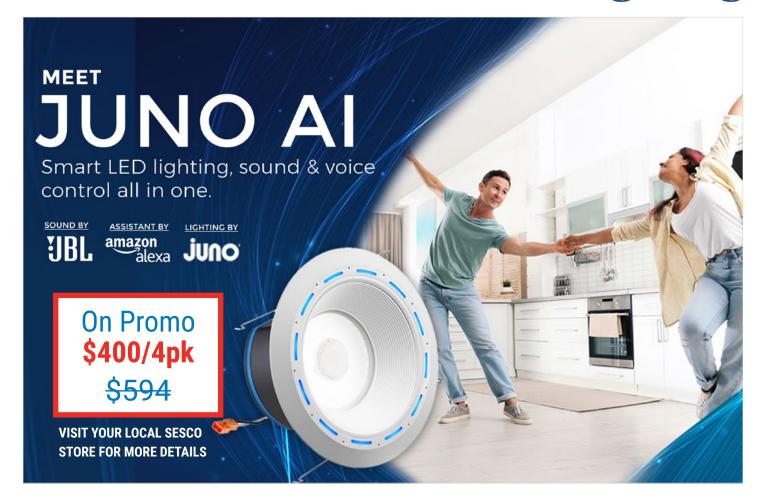

## RECESSED OBSESSED

LIGHTING STARTING
JUST AT

Stock up on recessed lights from Philips, Liteline, Lotus and Etlin-Daniels at reduced prices, while supplies last.







LIGFD6R09930TEIW

Lightolier LED Downlight 6 in Round 900 lm 120 V, 3000 K Flat White

Manufacturer: PHILIPS
Manufacturer #: fd6r09930te1w

**⊘** In Stock

\$20.70 \$30.50 / ea



LLNRA37G30K90BN

LED Recessed Fixture 3 in Round 650 lm 3000 K Dimmable, Gimbal, Rotatable

Manufacturer: LITELINE Manufacturer #: ra3-7g-30k-90bn

**⊘** In Stock

\$45.83 \$73.91 / ea



LLNSLM43020DTWWH

4 in Round Slim LED Dim to Warm 3000-2000K White

Manufacturer: LITELINE
Manufacturer #: slm4-3020dtw-wh

**⊘** In Stock

\$19.21 \$29.73 / ea

## **NEW Recessed Lighting**











VISIT YOUR LOCAL SESCO STORE FOR MORE DETAILS