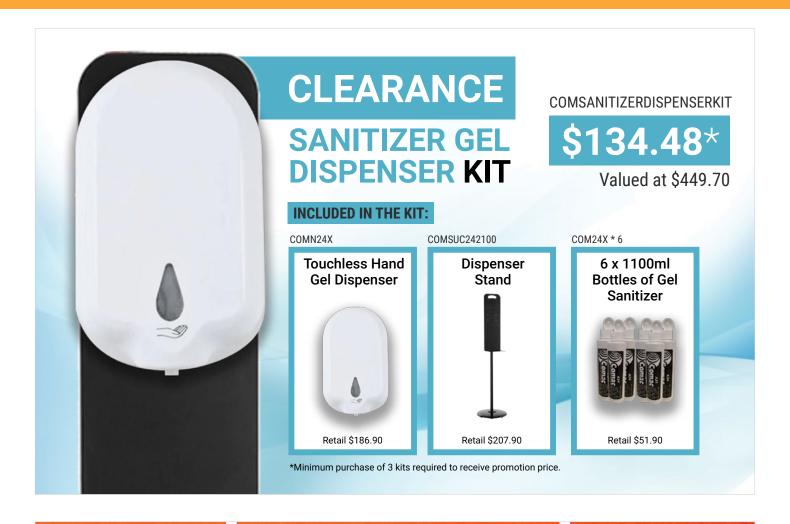

## RECESSED OBSESSED

LIGHTING STARTING
JUST AT

Stock up on recessed lights from Philips, Liteline, Lotus and Etlin-Daniels at reduced prices, while supplies last.







LIGFD6R09930TEIW

Lightolier LED Downlight 6 in Round 900 lm 120 V, 3000 K Flat White

Manufacturer: PHILIPS
Manufacturer #: fd6r09930te1w

**⊘** In Stock

\$20.70 \$30.50 / ea



LLNRA37G30K90BN

LED Recessed Fixture 3 in Round 650 lm 3000 K Dimmable, Gimbal, Rotatable

Manufacturer: LITELINE Manufacturer #: ra3-7g-30k-90bn

**⊘** In Stock

\$45.83 \$73.91 / ea



LLNSLM43020DTWWH

4 in Round Slim LED Dim to Warm 3000-2000K White

Manufacturer: LITELINE
Manufacturer #: slm4-3020dtw-wh

**⊘** In Stock

\$19.21 \$29.73 / ea

## **NEW Recessed Lighting**











VISIT YOUR LOCAL SESCO STORE FOR MORE DETAILS