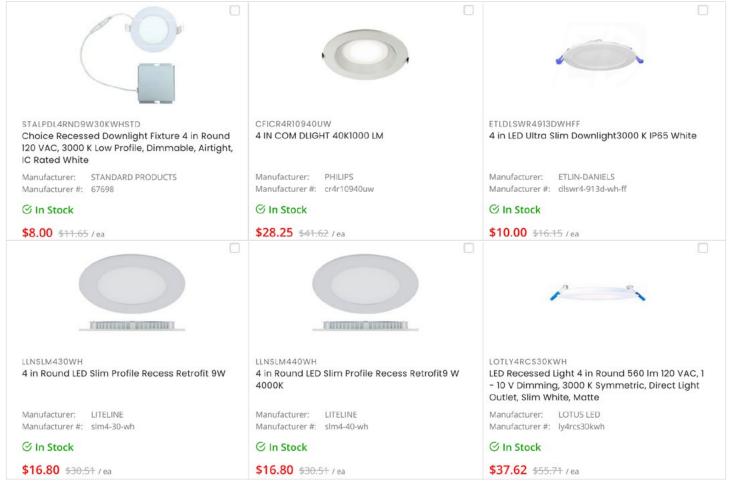

## RECESSED OBSESSED

LIGHTING STARTING
JUST AT

Stock up on recessed lights from Philips, Liteline, Lotus and Etlin-Daniels at reduced prices, while supplies last.

LIGFD6R09930TEIW

Lightolier LED Downlight 6 in Round 900 lm 120 V, 3000 K Flat White

Manufacturer: PHILIPS
Manufacturer #: fd6r09930te1w

**⊘** In Stock

\$20.70 \$30.50 / ea

LLNRA37G30K90BN

LED Recessed Fixture 3 in Round 650 lm 3000 K Dimmable, Gimbal, Rotatable

Manufacturer: LITELINE Manufacturer #: ra3-7g-30k-90bn

**⊘** In Stock

\$45.83 \$73.91 / ea

LLNSLM43020DTWWH

4 in Round Slim LED Dim to Warm 3000-2000K White

Manufacturer: LITELINE
Manufacturer #: slm4-3020dtw-wh

**⊘** In Stock

\$19.21 \$29.73 / ea